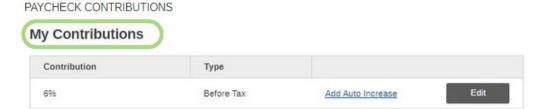

### **Viewing Your Contributions**

• After logging in, navigate to Account > Augusta Health Care 403(b) Plan.

• Here, you can review your current paycheck contributions and see how your savings are growing.

#### **Making Changes to Your Contribution**

- Click Edit to update your standard contribution amount.
- Review your changes carefully.
- Click Confirm & Continue to finalize your updates.

| Select another contribution rate                                                                            |           |
|-------------------------------------------------------------------------------------------------------------|-----------|
| MY STANDARD CONTRIBUTION ①                                                                                  |           |
| 6%                                                                                                          |           |
| 8311.62 per pay period                                                                                      |           |
| The estimated amount to be deducted from your paycheck is based on the salary provided times your contribut | ion rate. |
| -                                                                                                           |           |
| 6%                                                                                                          |           |

| fore tax money. | Roth contrib | h<br>butions are made from | after-tax money. |
|-----------------|--------------|----------------------------|------------------|
|                 |              |                            |                  |
|                 |              |                            |                  |
|                 |              |                            |                  |
|                 |              |                            |                  |
|                 |              |                            | Continue         |
| Туре            |              |                            |                  |
| Before Tax      |              | Add Auto Increase          | Edit             |
|                 |              |                            |                  |