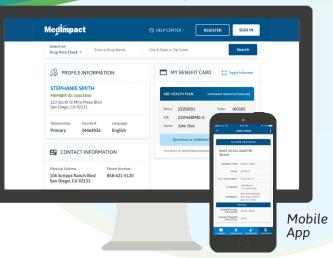

#### MedImpact Consumer Portal

### **Pricing, Savings & Adherence**

See prescription drug information and find ways you may be able to save money.

- View past price paid for a current prescription drug
- View fill history for a current prescription drug •
- See upcoming refills
- Identify new prescription drug price
- Review cost-savings options\*

### **Benefit Highlights**

Understand more about your benefit plan.

- View member copays
- Formulary status of drugs
- View accumulators
- View year-to-date drug spend

#### Convenience

MedImpact offers convenience at your fingertips.

- Print/access ID card
- View/update account information, password & email
- View prescription history
- Manage dependent accounts when authorized
- Set communication preferences (Text/Email)